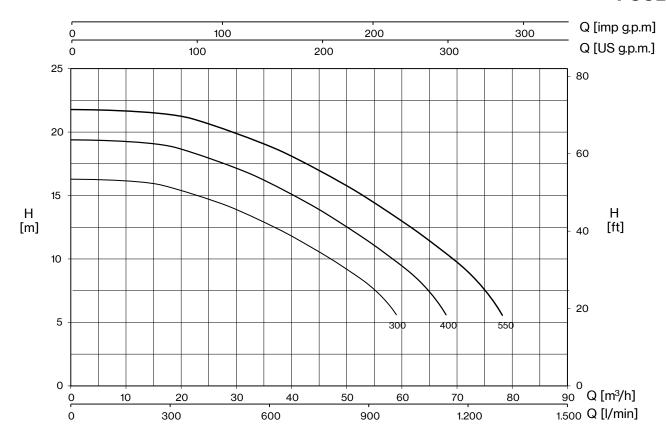

## POOL5

| TYPE - 50 Hz |            | P2  |     | CURRENT             |         |         | H (m) |      |      |                       |      |      |      |  |
|--------------|------------|-----|-----|---------------------|---------|---------|-------|------|------|-----------------------|------|------|------|--|
| 4            |            |     |     | 1~ 230V             | 3~ 230V | 3~ 400V | 6     | 8    | 10   | 12                    | 14   | 16   | 18   |  |
| 1~           | 3~         | HP  | kW  | A Q (m <sup>2</sup> |         |         |       |      |      | Q (m <sup>3</sup> /h) | n)   |      |      |  |
| POOL5 300M   | POOL5 300T | 3   | 2,2 | 16                  | 9,4     | 5,3     | 59,0  | 54,0 | 47,0 | 39,0                  | 28,0 | 16,0 |      |  |
| -            | POOL5 400T | 4   | 3   | -                   | 12,5    | 6,9     | 68,0  | 63,0 | 58,0 | 52,0                  | 45,0 | 36,0 | 23,0 |  |
| -            | POOL5 550T | 5,5 | 4   | -                   | -       | 8,8     | 78,0  | 74,0 | 70,0 | 65,0                  | 59,0 | 50,0 | 39,0 |  |