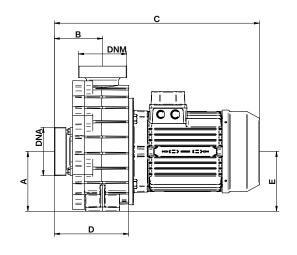

| TY         | /PE        | DIMENSIONS (mm) |     |     |     |     |     |     | 5   |     |                |     |    |
|------------|------------|-----------------|-----|-----|-----|-----|-----|-----|-----|-----|----------------|-----|----|
| 1~         | 3~         | А               | В   | С   | D   | Е   | G   | Н   | I   | J   | DNA            | DNM | Kg |
| POOL5 300M | POOL5 300T | 140             | 113 | 480 | 174 | 140 | 210 | 260 | 420 | 310 | 3"<br>Ø 90 PVC |     | 23 |
| -          | POOL5 400T | 140             | 113 | 480 | 174 | 140 | 210 | 260 | 420 | 310 |                |     | 28 |
| -          | POOL5 550T | 140             | 113 | 480 | 174 | 140 | 210 | 260 | 420 | 310 |                |     | 37 |