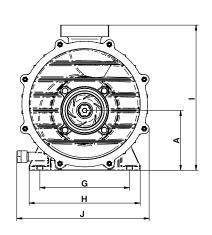

| TY         | /PE        | DIMENSIONS (mm) |     |     |     |     |     |     | 5   |     |                |     |    |
|------------|------------|-----------------|-----|-----|-----|-----|-----|-----|-----|-----|----------------|-----|----|
| 1~         | 3~         | А               | В   | С   | D   | Е   | G   | Н   | I   | J   | DNA            | DNM | Kg |
| POOL5 300M | POOL5 300T | 140             | 113 | 480 | 174 | 140 | 210 | 260 | 420 | 310 | 3"<br>Ø 90 PVC |     | 23 |
| -          | POOL5 400T | 140             | 113 | 480 | 174 | 140 | 210 | 260 | 420 | 310 |                |     | 28 |
| -          | POOL5 550T | 140             | 113 | 480 | 174 | 140 | 210 | 260 | 420 | 310 |                |     | 37 |