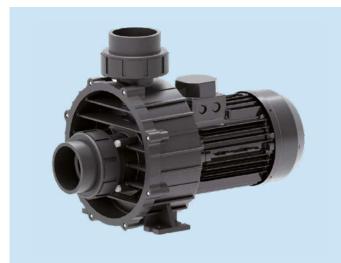

## POOL5

Pumps ideal for counter-current swimming, water parks, fountains, waterfalls, etc. The pump body in polypropylene reinforced with glass fiber allows to resist the chemicals of the pools and guarantee excellent durability.

| Construction features             |                                  |  |  |  |  |  |  |  |  |  |
|-----------------------------------|----------------------------------|--|--|--|--|--|--|--|--|--|
| Painting                          | cataphoresis                     |  |  |  |  |  |  |  |  |  |
| Pump body, seal housing, diffuser | nolynronylana + fiharalass       |  |  |  |  |  |  |  |  |  |
| Motor bracket                     | aluminum                         |  |  |  |  |  |  |  |  |  |
| Impeller                          | Noryl®, marine bronze on request |  |  |  |  |  |  |  |  |  |
| Mechanical seal                   | ceramic-graphite-AISI 316        |  |  |  |  |  |  |  |  |  |
| Motor shaft                       | stainless steel AISI 316         |  |  |  |  |  |  |  |  |  |
| Liquid temperature                | max 40 °C                        |  |  |  |  |  |  |  |  |  |